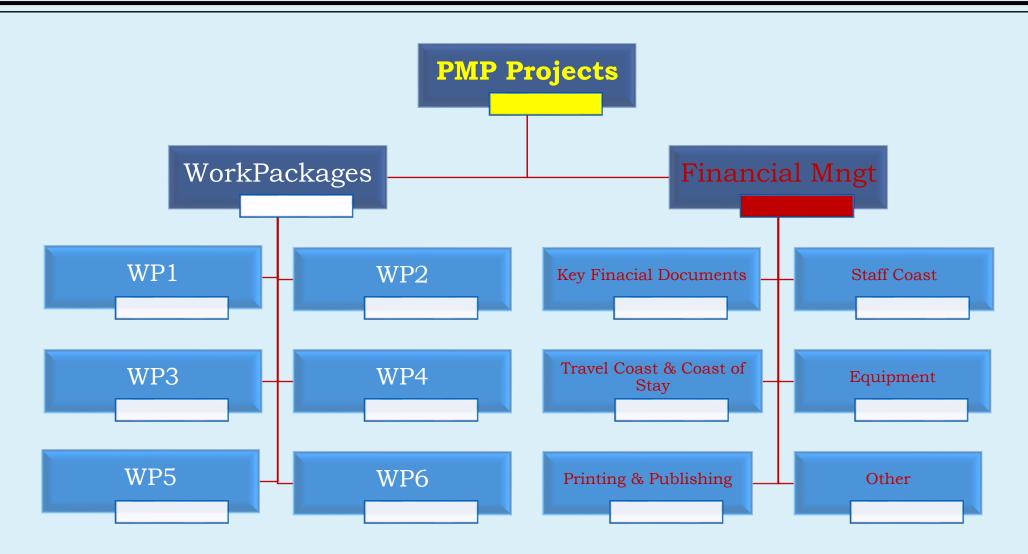

- **✓TeComp Workpackages (WP1 WP6)**
- **✓**TeComp Financial mngt
  - Key Financial Document
  - **❖Staff Coast**
  - **❖**Travel Coast & Coast of Stay
  - **&**Equipment
  - Printing & Publishing
  - **\***Other

#### **Projects**

New project | View all issues | Overall spent time | Overall activity

1. TeComp - Work Packages

★ WP1 - Preparation

- 1.1 Quantitative analysis of teaching competences of young, newly hired university teachers at the PC HEIs
- ★ 1.2 Detailed analysis of the use of modern educational technologies in T&L at the PC HEIS.
- 1.3 Reviewing experiences in the use of PMT in T&L at the EU HEIs
- \* 1.4 Performing a comparative analysis based on collected data
- \* 1.5 Defining necessary measures and actions for the modernisation of T&L
- \*WP2 Upgrading educational infrastructu
- 2.1 Forming technology-enhanced learning spaces
- 2.2 Preparing material for PM training courses
- 2.3 Creating material for providing language support for teaching staff
- 2.4 Preparing guidelines for the technological enhancement of teaching and learning
- WP3 Professional development of teaching staff
- 🛊 3.1 Organising the Workshop on innovative T&L methodologies and pedagogical approaches
- 2 3.2 PM training of teaching staff
- 2.3 Training of teaching staff for using new educational technologies
- 3.4 Training for teaching and academic writing in English
- 3.5 Development of structure and content of courses for students and young teachers
- 3.6 Approval/Accreditation of new/modified master study and continuing professional development courses

- WP4 The formation of online learning environment
  - 4.1 The integration of online technologies into traditional courses
  - 4.2 Developing systems for electronic testing
  - 4.3 Forming online labs
  - 4.4 Preliminary analysis of performance indicators
- WP5 Quality assurance and monitoring
  - 5.1 Establishing QAMB
  - 5.2 Establishing internal work quality standards and procedures
  - 5.3 Preparing and analysing quality reports
  - 5.4 Organising inter-project coaching (Task leader: UNI)
  - 5.5 Organising external monitoring (Task leader: UNI)
- WP6 Dissemination and exploitation
  - 6.1 Creating the project website (Task leader: UNI)
  - 6.2 Printing and distributing promotional material
  - 6.3 Disseminating reports on the project achievements
  - 6.4 Organising popularisation lectures
  - 6.5 Developing a Rulebook on CPD of teaching staff
  - 6.6 Developing Strategy for the support and on-going improvement of the quality of T&L
  - 6.7 Developing a unified questionnaire
- WP7 Management
  - 7.1 Setting up PMBs and signing partnership agreement
  - 7.2 Organising the Kick-off meeting and meetings of the CMT
  - 7.3 Organising meetings of the LCT

#### 2. TeComp - Financial mngt

#### CENTRAL

- 1. CENTRAL Key Financial Documents
- 2. CENTRAL Staff Costs
- 3. CENTRAL Travel Costs & Costs of Stay
- 4. CENTRAL Equipment
- CENTRAL Subcontracting
- 6. CENTRAL Special Mobility Strand
- 7. CENTRAL Co-financing

### **TeComp MNGT Platform Tree**