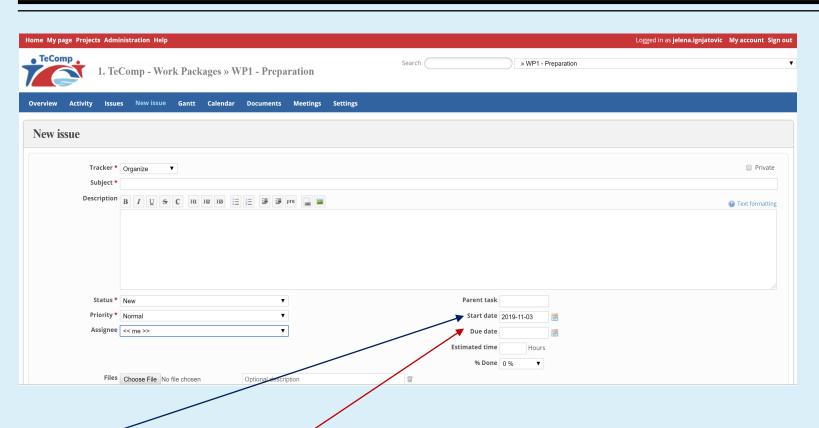

- Making new Issue
- Updated existing issue

❖ E-mail notification of new issues -- to all users deployed on WorkPackage with a direct link to the new issue

Types of Issues
Organize
Request information
Report
Support (discussion groups)

| Home My page Projects Admi | nistration Help                              |                   |                       |                     | Logged in as <b>jelena.ignjatovic My account Sign</b> | out |
|----------------------------|----------------------------------------------|-------------------|-----------------------|---------------------|-------------------------------------------------------|-----|
| TeComp 1. Tec              | Comp - Work Packages » WP1 - Prepar          | ation             | Search                | » WP1 - Preparation |                                                       | ٧   |
| Overview Activity Issue    | s New issue Gantt Calendar Documents         | Meetings Settings |                       |                     |                                                       |     |
| New issue                  |                                              |                   |                       |                     |                                                       |     |
| Tracker *                  | Organize ▼                                   |                   |                       |                     | □ Private                                             |     |
| Description                | R / U & C HI 112 H3 := = 3 3 pr              | c a la            |                       |                     | Text formatting                                       |     |
|                            | Normal                                       |                   |                       |                     |                                                       |     |
|                            | High                                         |                   |                       |                     |                                                       |     |
|                            | Urgent                                       |                   |                       |                     |                                                       |     |
| Status *                   | Immediate                                    |                   | Parent task           |                     |                                                       |     |
| Priority *                 | Normal ▼                                     |                   | Start date            | 2019-11-03          |                                                       |     |
| Assignee                   | •                                            |                   | Due date              | <b></b>             |                                                       |     |
|                            |                                              |                   | Estimated time % Done |                     |                                                       |     |
| Files                      | Choose File No file chosen Optional descript | ion               | til .                 |                     |                                                       |     |

Issue Priority
Low
Normal
High
Urgent
Immediate

- Start date + Due date
- ❖ Issue Start date & Issue Due date are automatically added to Calendar to all users deployed on WorkPackage

| Subject *   | Organize ▼                               |                         |                        |                     |                           |
|-------------|------------------------------------------|-------------------------|------------------------|---------------------|---------------------------|
| Description | В І Ц 8 С ні на на                       | :=                      |                        |                     | •                         |
|             |                                          |                         |                        |                     |                           |
| Status *    | New                                      |                         | Par                    | ent task            |                           |
|             |                                          |                         | rai                    | enttask             |                           |
| Priority *  | Normal                                   | ▼                       | St                     | art date 2019-11-03 |                           |
| Assignee    |                                          | ▼                       |                        | Due date            |                           |
| _           |                                          |                         |                        |                     |                           |
|             |                                          |                         | Estima                 | ted time Hours      |                           |
|             |                                          |                         |                        | % Done 0 % ▼        |                           |
| Files       | Choose File No file chosen               | Optional description    | m                      |                     |                           |
|             | Add another file (Maximum size: 29.3 MB) | - Priorital accompliant |                        |                     |                           |
| Watchers    | Andreja Tepavčević                       | Annelies Vanderbeke     | Antonio Moreno Verdejo | Ardian Cerava       | ☐ Irina Perfilieva        |
|             | □ Ivana Micić                            | ☐ Ivana Radojevic       | ☐ Jelena Ignjatović    | ☐ Jelena Matejić    | Laura Muniz-Rodriguez     |
|             | Lorenc Ekonomi                           | Luis Rodríguez Muñiz    | Luiz Seiti             | ☐ Martin Valcke     | María C. Cañadas Santiago |
|             | Miroslav Ćirić                           | ■ Nebojša Jasnić        | ☐ Petra Murinova       | Romana Schubertova  | ☐ Romeo Mano              |
|             | Siniša Đurašević                         | Slađana Dimitrijević    | Srećko Trifunović      | ☐ Vladimir Janis    | Zorana Lužanin            |
|             |                                          | •                       |                        | -                   |                           |
|             |                                          |                         |                        |                     |                           |
|             | Search for watchers to add               |                         |                        |                     |                           |