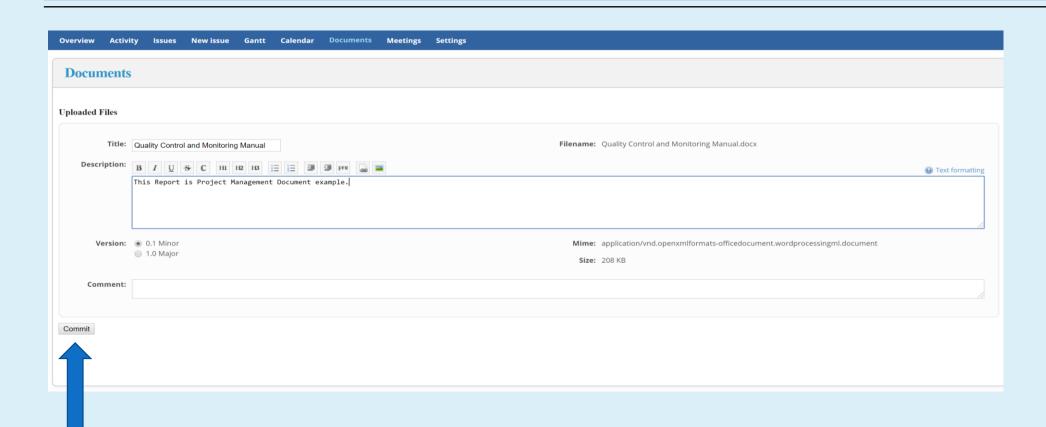

#### **DOCUMENTS DETAILS**

- TeComp .
- Updated (changed) file may be uploaded with the same or with a different name

- ❖System will recognize File with the same Title and it will automatically change file Version (0.1–0.2–0.3 etc.)
- ❖ E-mail notification of uploaded updated versions of documents to all users deployed on WorkPackage