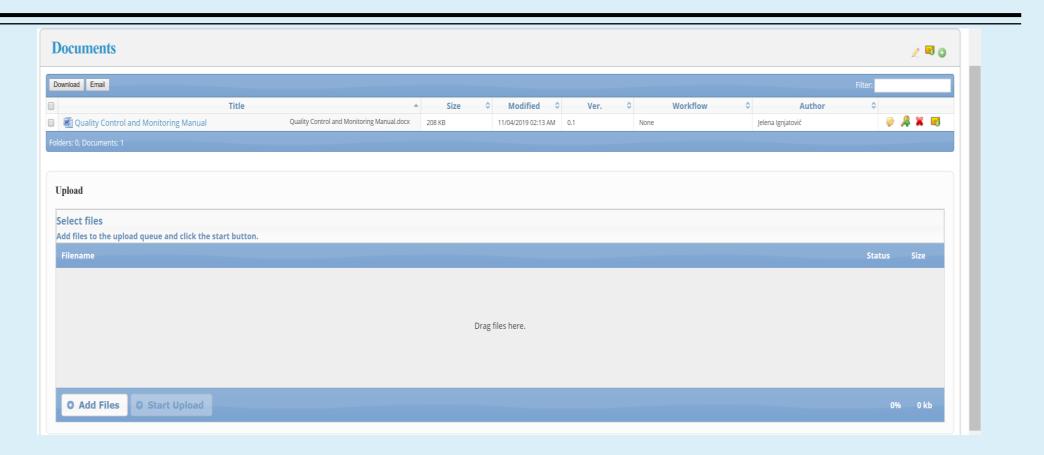

#### **DOCUMENTS**

E-mail notification of new uploaded documents - to all users deployed on WorkPackage with a direct link to the new document

List of all Documents concerning user participation into TeComp WP are accessible through <u>Documents</u> or <u>Activity</u> from the Main Menu of certain WorkPackage

❖ Documents may be downloaded, edited by another user and uploaded again