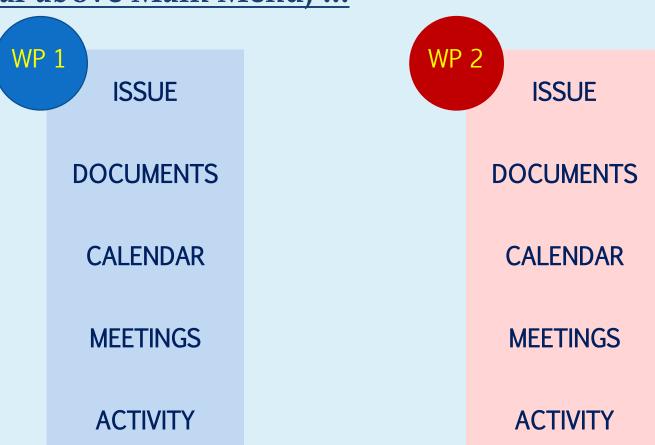

### **Important Note:**

\* All issues, documents, meetings, calendar and activity inputs are related only to current WorkPackage which has been initially selected (visible in the title bar above Main Menu) !!!