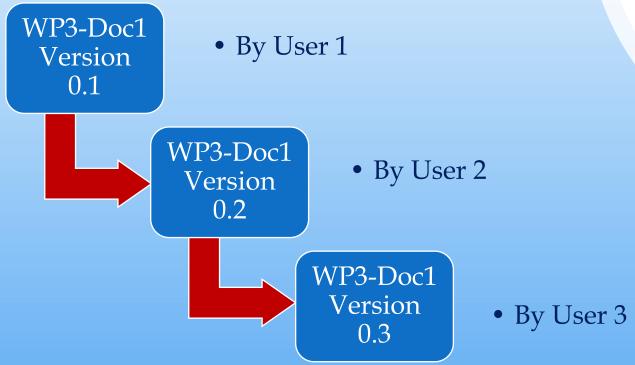

#### **DOCUMENTS DETAILS**

- TeComp .
- Updated (changed) file may be uploaded with the same or with a different name

- ❖System will recognize File with the same Title and it will automatically change file Version (0.1–0.2–0.3 etc.)
- ❖ E-mail notification of uploaded updated versions of documents to all users deployed on WorkPackage