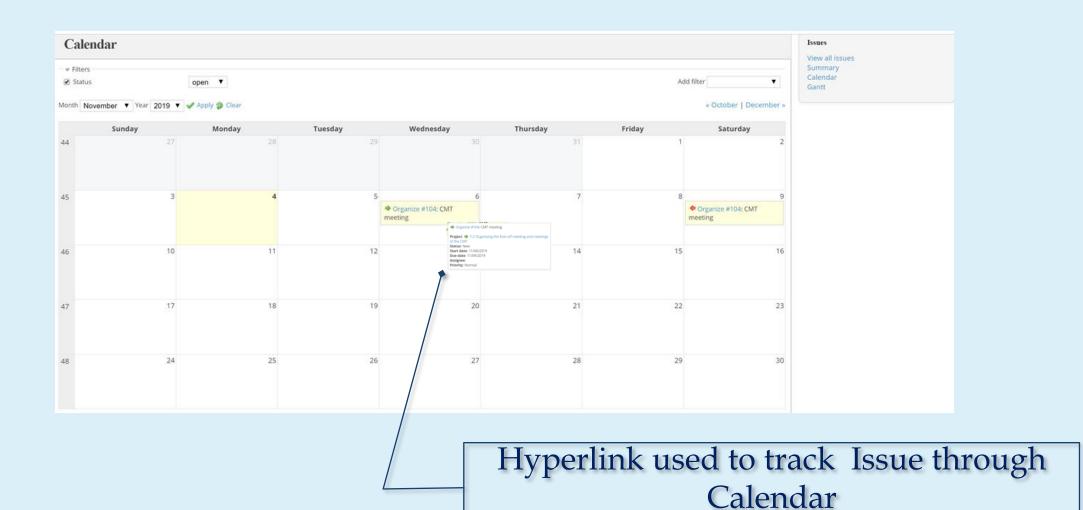

#### **CALENDAR**

Calendar contains all WP Issues - Beginning & Ending days

#### **CALENDAR**