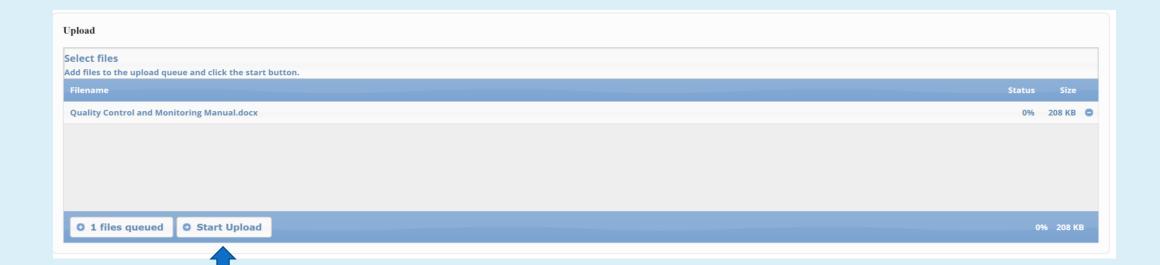

#### **DOCUMENTS**

E-mail notification of new uploaded documents - to all users deployed on WorkPackage with a direct link to the new document

List of all Documents concerning user participation into TeComp WP are accessible through <u>Documents</u> or <u>Activity</u> from the Main Menu of certain WorkPackage

❖ Documents may be downloaded, edited by another user and uploaded again

#### **DOCUMENTS DETAILS**

- TeComp .
- Updated (changed) file may be uploaded with the same or with a different name

- ❖System will recognize File with the same Title and it will automatically change file Version (0.1–0.2–0.3 etc.)
- ❖ E-mail notification of uploaded updated versions of documents to all users deployed on WorkPackage