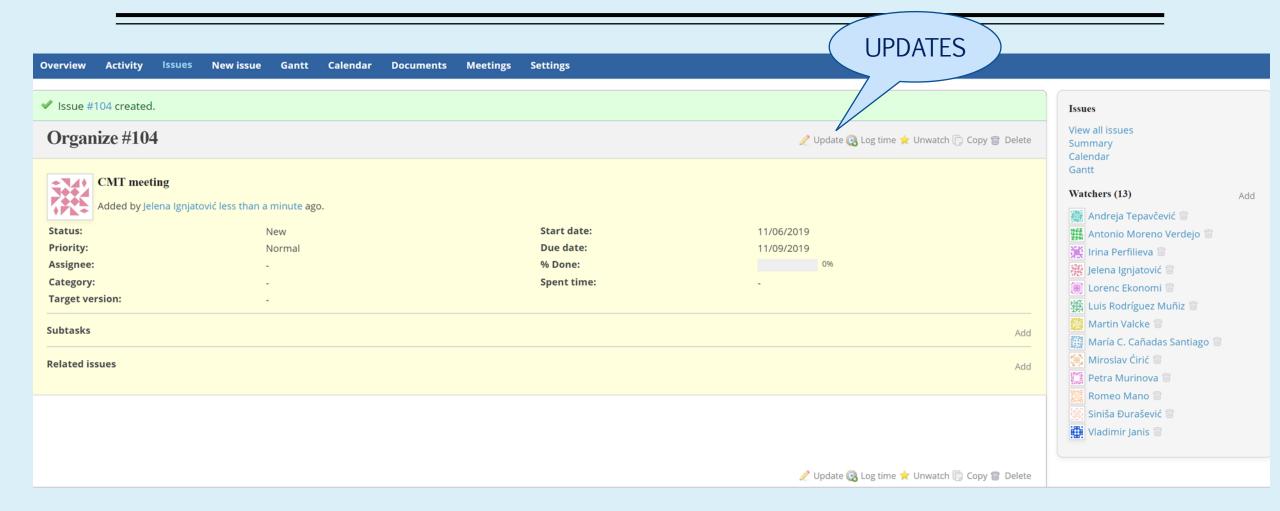

# <u>Issue - main window</u> with latest data (status + priority + descriptions + uploaded files etc.)

#### Issue - main window

#### <u>Issue</u> - <u>main window</u>

### <u>Issue</u> - <u>main window</u>

|                                                      | New                   | ▼     | Parent task    |                 |                   |
|------------------------------------------------------|-----------------------|-------|----------------|-----------------|-------------------|
| Priority *                                           | Normal                | ▼     | Start date     | 2019-11-06      |                   |
| Assignee                                             |                       | ▼     | Due date       | 2019-11-09      |                   |
|                                                      |                       |       | Estimated time |                 |                   |
|                                                      |                       |       |                |                 |                   |
|                                                      |                       |       | % Done         | 0 % ▼           |                   |
| og time                                              |                       |       |                |                 |                   |
| Spent time                                           | Hours                 |       | Activity       | Please select ▼ |                   |
| Comment                                              |                       |       |                |                 |                   |
|                                                      |                       |       |                |                 |                   |
| Votes                                                |                       |       |                |                 |                   |
| В І <u>U</u> <del>S</del> С ні і                     | H2 H3 := != := := pre |       |                |                 | Text formatting   |
|                                                      |                       |       |                |                 | e rext formatting |
|                                                      | 3- 3-                 | (686) |                |                 | • Text formatting |
| □ Private notes                                      |                       | (688) |                |                 | • Text formatting |
| □ Private notes                                      |                       | (688) |                |                 | Text formatting   |
| ■ Private notes<br>Files                             | Optional description  |       | <b>=</b>       |                 | Text formatting   |
|                                                      | Optional descriptio   |       |                |                 | Text formatting   |
| Private notes<br>Files<br>Choose File No file chosen | Optional descriptio   |       |                |                 | Text formatting   |

#### Issue - main window

<u>Issue updates History</u> with all important steps have been taken during issue update