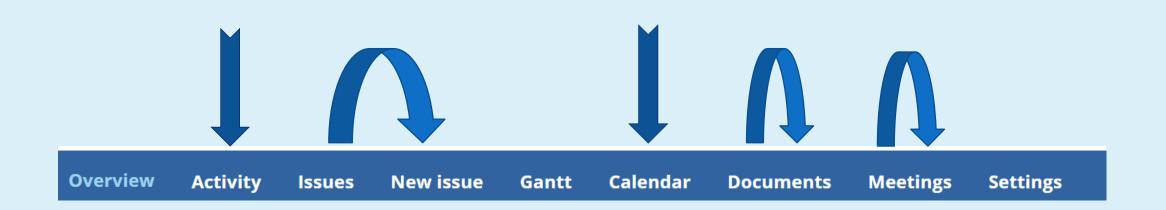

#### **MAIN MENU**

- Activity: find all issues (new and updated), uploaded files and documents
- **❖ Calendar**: find all important dates for your participation in **TeComp** WorkPackage

### **Important Note:**

\* All issues, documents, meetings, calendar and activity inputs are related only to current WorkPackage which has been initially selected (visible in the title bar above Main Menu) !!!

- Making new Issue
- Updated existing issue

❖ E-mail notification of new issues -- to all users deployed on WorkPackage with a direct link to the new issue

Types of Issues
Organize
Request information
Report
Support (discussion groups)

#### **DOCUMENTS**

E-mail notification of new uploaded documents - to all users deployed on WorkPackage with a direct link to the new document

List of all Documents concerning user participation into TeComp WP are accessible through <u>Documents</u> or <u>Activity</u> from the Main Menu of certain WorkPackage

#### **CALENDAR**

Calendar contains all WP Issues - Beginning & Ending days

#### **MEETINGS**

- Schedule new Meeting
- Start new Doodle (simplifies the process of scheduling events, meetings, appointments)
- E-mail notification of New Meetings and New Doodles