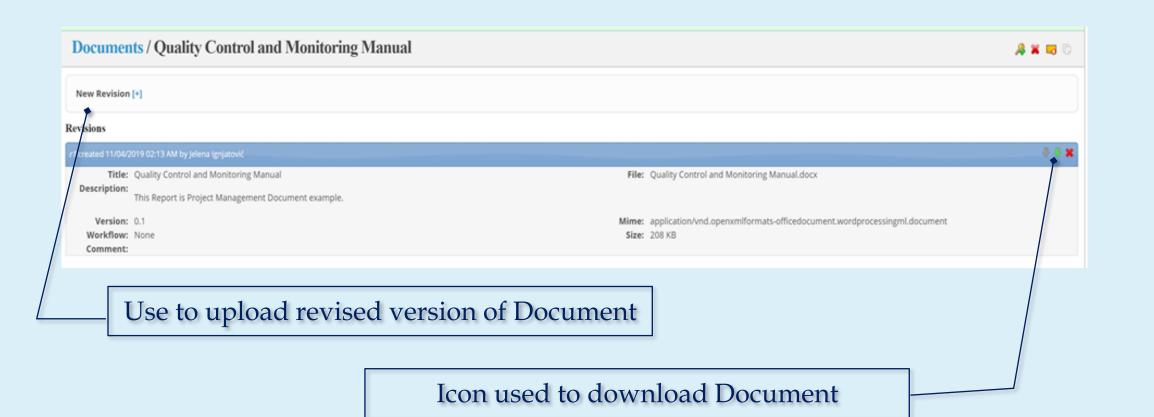

❖ Documents may be downloaded, edited by another user and uploaded again

#### **DOCUMENTS DETAILS**

- TeComp .
- Updated (changed) file may be uploaded with the same or with a different name

- ❖System will recognize File with the same Title and it will automatically change file Version (0.1–0.2–0.3 etc.)
- ❖ E-mail notification of uploaded updated versions of documents to all users deployed on WorkPackage