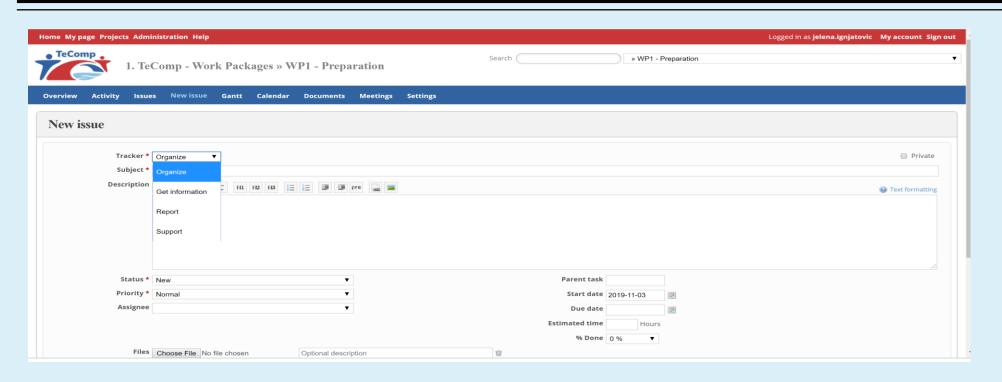

- Making new Issue
- Updated existing issue

❖ E-mail notification of new issues -- to all users deployed on WorkPackage with a direct link to the new issue

Types of Issues
Organize
Request information
Report
Support (discussion groups)