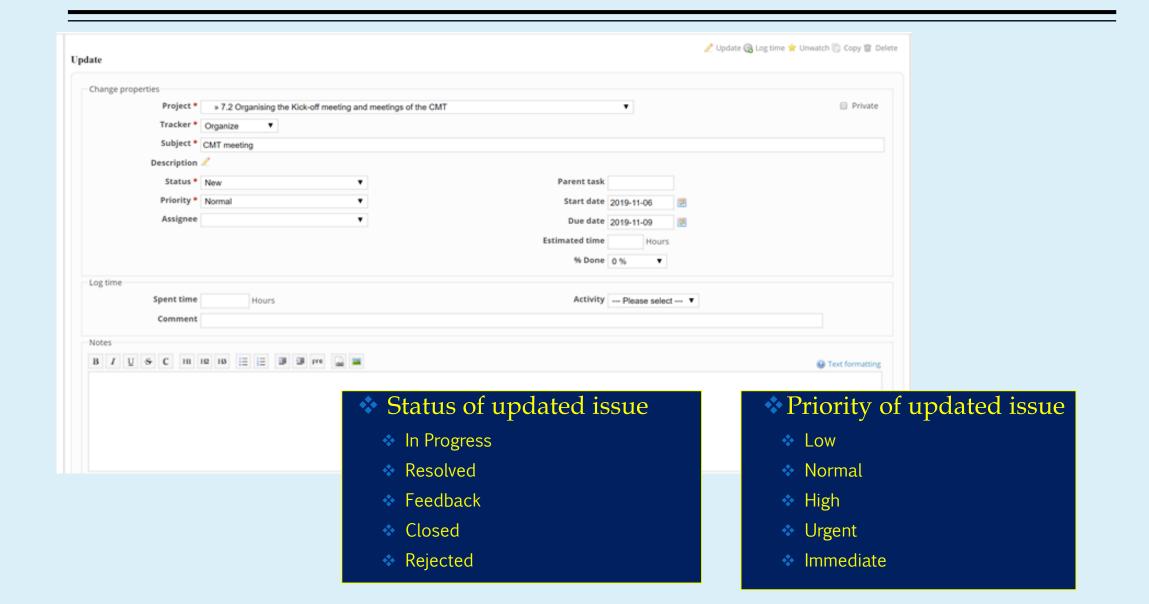

- Making new Issue
- Updated existing issue

❖ E-mail notification of new issues -- to all users deployed on WorkPackage with a direct link to the new issue

Types of Issues
Organize
Request information
Report
Support (discussion groups)

Issue Priority
Low
Normal
High
Urgent
Immediate

- Start date + Due date
- ❖ Issue Start date & Issue Due date are automatically added to Calendar to all users deployed on WorkPackage

| Subject *   | Organize ▼                               |                         |                        |                     |                           |
|-------------|------------------------------------------|-------------------------|------------------------|---------------------|---------------------------|
| Description | В І Ц 8 С ні на на                       | :=                      |                        |                     | •                         |
|             |                                          |                         |                        |                     |                           |
| Status *    | New                                      |                         | Par                    | ent task            |                           |
|             |                                          |                         | rai                    | enttask             |                           |
| Priority *  | Normal                                   | ▼                       | St                     | art date 2019-11-03 |                           |
| Assignee    |                                          | ▼                       |                        | Due date            |                           |
| _           |                                          |                         |                        |                     |                           |
|             |                                          |                         | Estima                 | ted time Hours      |                           |
|             |                                          |                         |                        | % Done 0 % ▼        |                           |
| Files       | Choose File No file chosen               | Optional description    | m                      |                     |                           |
|             | Add another file (Maximum size: 29.3 MB) | - Priorital accompliant |                        |                     |                           |
| Watchers    | Andreja Tepavčević                       | Annelies Vanderbeke     | Antonio Moreno Verdejo | Ardian Cerava       | ☐ Irina Perfilieva        |
|             | □ Ivana Micić                            | ☐ Ivana Radojevic       | ☐ Jelena Ignjatović    | ☐ Jelena Matejić    | Laura Muniz-Rodriguez     |
|             | Lorenc Ekonomi                           | Luis Rodríguez Muñiz    | Luiz Seiti             | ☐ Martin Valcke     | María C. Cañadas Santiago |
|             | Miroslav Ćirić                           | ■ Nebojša Jasnić        | ☐ Petra Murinova       | Romana Schubertova  | ☐ Romeo Mano              |
|             | Siniša Đurašević                         | Slađana Dimitrijević    | Srećko Trifunović      | ☐ Vladimir Janis    | Zorana Lužanin            |
|             |                                          | •                       |                        | -                   |                           |
|             |                                          |                         |                        |                     |                           |
|             | Search for watchers to add               |                         |                        |                     |                           |

### <u>Issue</u> - <u>main window</u>

|                                                      | New                   | ▼     | Parent task    |                 |                   |
|------------------------------------------------------|-----------------------|-------|----------------|-----------------|-------------------|
| Priority *                                           | Normal                | ▼     | Start date     | 2019-11-06      |                   |
| Assignee                                             |                       | ▼     | Due date       | 2019-11-09      |                   |
|                                                      |                       |       | Estimated time |                 |                   |
|                                                      |                       |       |                |                 |                   |
|                                                      |                       |       | % Done         | 0 % ▼           |                   |
| og time                                              |                       |       |                |                 |                   |
| Spent time                                           | Hours                 |       | Activity       | Please select ▼ |                   |
| Comment                                              |                       |       |                |                 |                   |
|                                                      |                       |       |                |                 |                   |
| Votes                                                |                       |       |                |                 |                   |
| В І <u>U</u> <del>S</del> С ні і                     | H2 H3 := != := := pre |       |                |                 | Text formatting   |
|                                                      |                       |       |                |                 | e rext formatting |
|                                                      | 3- 3-                 | (686) |                |                 | • Text formatting |
| □ Private notes                                      |                       | (688) |                |                 | • Text formatting |
| □ Private notes                                      |                       | (688) |                |                 | Text formatting   |
| ■ Private notes<br>Files                             | Optional description  |       | <b>=</b>       |                 | Text formatting   |
|                                                      | Optional descriptio   |       |                |                 | Text formatting   |
| Private notes<br>Files<br>Choose File No file chosen | Optional descriptio   |       |                |                 | Text formatting   |