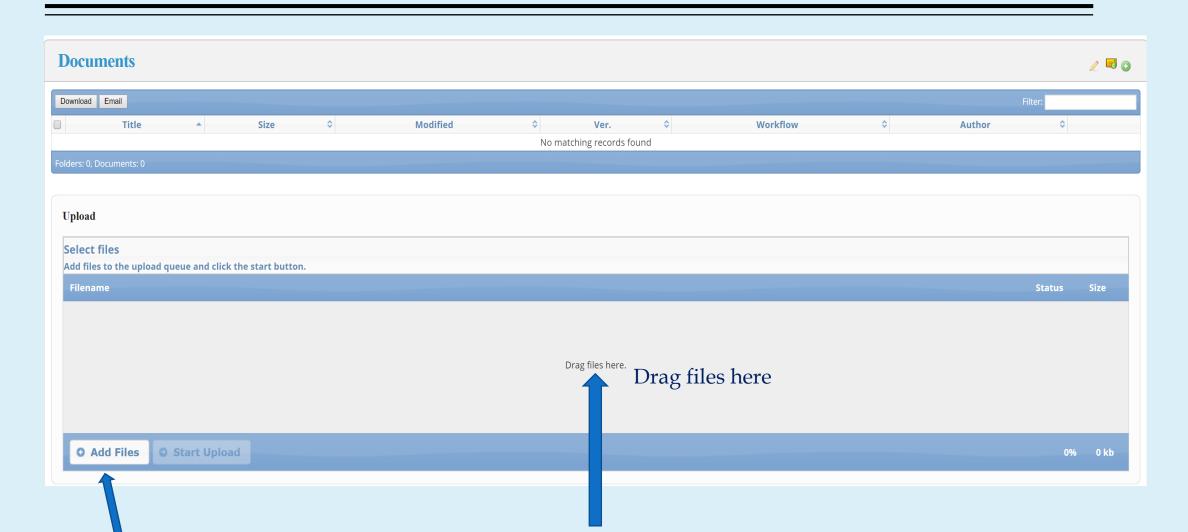

#### **DOCUMENTS**

E-mail notification of new uploaded documents - to all users deployed on WorkPackage with a direct link to the new document

List of all Documents concerning user participation into TeComp WP are accessible through <u>Documents</u> or <u>Activity</u> from the Main Menu of certain WorkPackage

❖ Documents may be downloaded, edited by another user and uploaded again