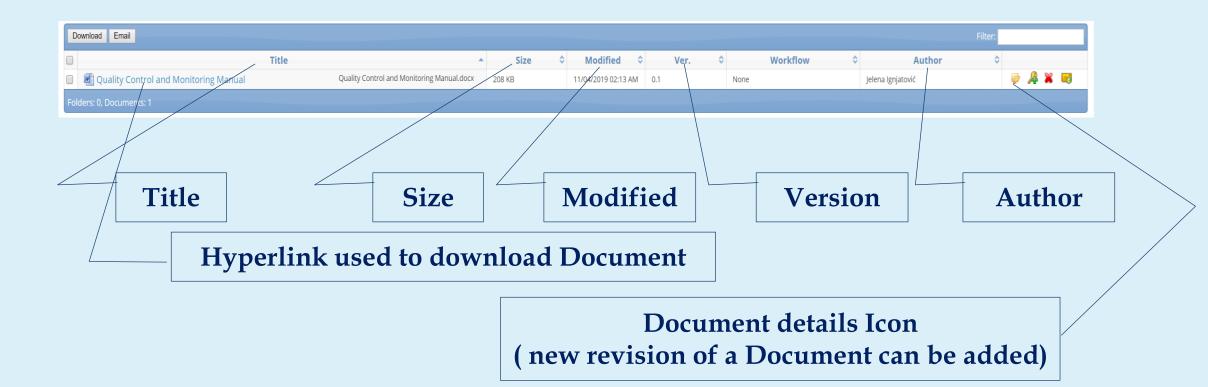

#### **DOCUMENTS**

E-mail notification of new uploaded documents - to all users deployed on WorkPackage with a direct link to the new document

List of all Documents concerning user participation into TeComp WP are accessible through <u>Documents</u> or <u>Activity</u> from the Main Menu of certain WorkPackage

❖ Documents may be downloaded, edited by another user and uploaded again