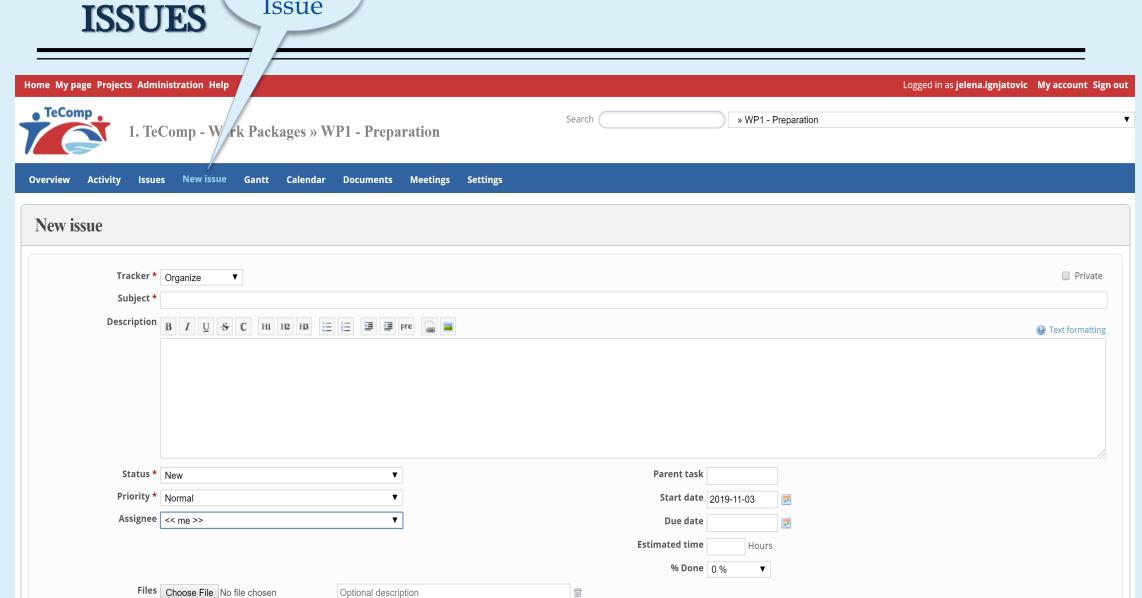

- Making new Issue
- Updated existing issue

❖ E-mail notification of new issues -- to all users deployed on WorkPackage with a direct link to the new issue

Types of Issues
Organize
Request information
Report
Support (discussion groups)

# <u>Issue - main window</u> with latest data (status + priority + descriptions + uploaded files etc.)