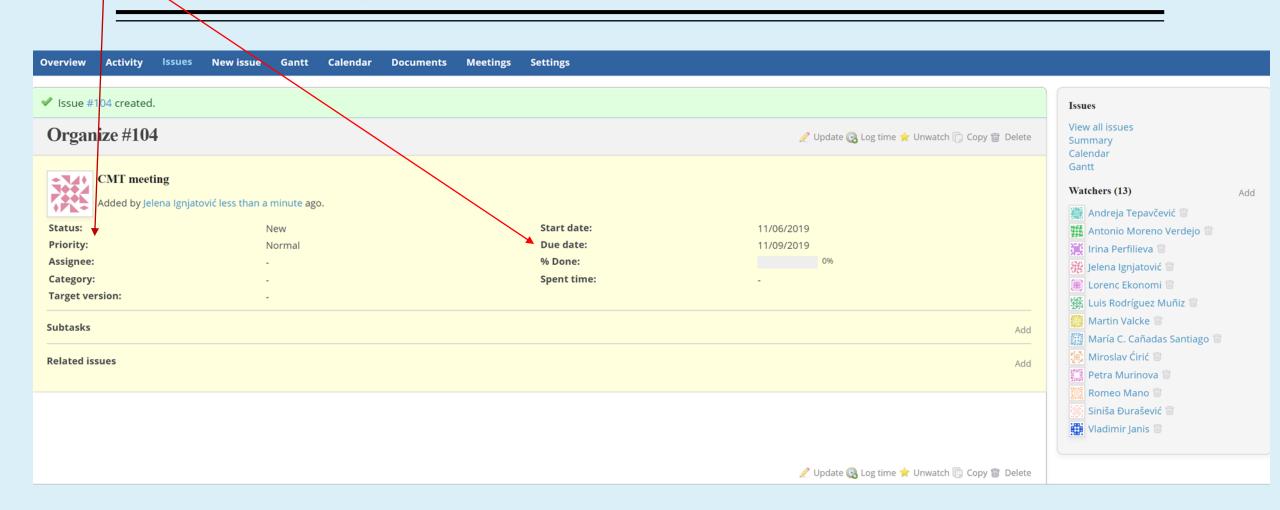

# <u>Issue - main window</u> with latest data (status + priority + descriptions + uploaded files etc.)

#### Issue - main window

#### <u>Issue</u> - <u>main window</u>

### <u>Issue</u> - <u>main window</u>

|                                                      | New                   | ▼     | Parent task    |                 |                   |
|------------------------------------------------------|-----------------------|-------|----------------|-----------------|-------------------|
| Priority *                                           | Normal                | ▼     | Start date     | 2019-11-06      |                   |
| Assignee                                             |                       | ▼     | Due date       | 2019-11-09      |                   |
|                                                      |                       |       | Estimated time |                 |                   |
|                                                      |                       |       |                |                 |                   |
|                                                      |                       |       | % Done         | 0 % ▼           |                   |
| og time                                              |                       |       |                |                 |                   |
| Spent time                                           | Hours                 |       | Activity       | Please select ▼ |                   |
| Comment                                              |                       |       |                |                 |                   |
|                                                      |                       |       |                |                 |                   |
| Votes                                                |                       |       |                |                 |                   |
| В І <u>U</u> <del>S</del> С ні і                     | H2 H3 := != := := pre |       |                |                 | Text formatting   |
|                                                      |                       |       |                |                 | e rext formatting |
|                                                      | 3- 3-                 | (686) |                |                 | • Text formatting |
| □ Private notes                                      |                       | (688) |                |                 | • Text formatting |
| □ Private notes                                      |                       | (688) |                |                 | Text formatting   |
| ■ Private notes<br>Files                             | Optional description  |       | <b>=</b>       |                 | Text formatting   |
|                                                      | Optional descriptio   |       |                |                 | Text formatting   |
| Private notes<br>Files<br>Choose File No file chosen | Optional descriptio   |       |                |                 | Text formatting   |