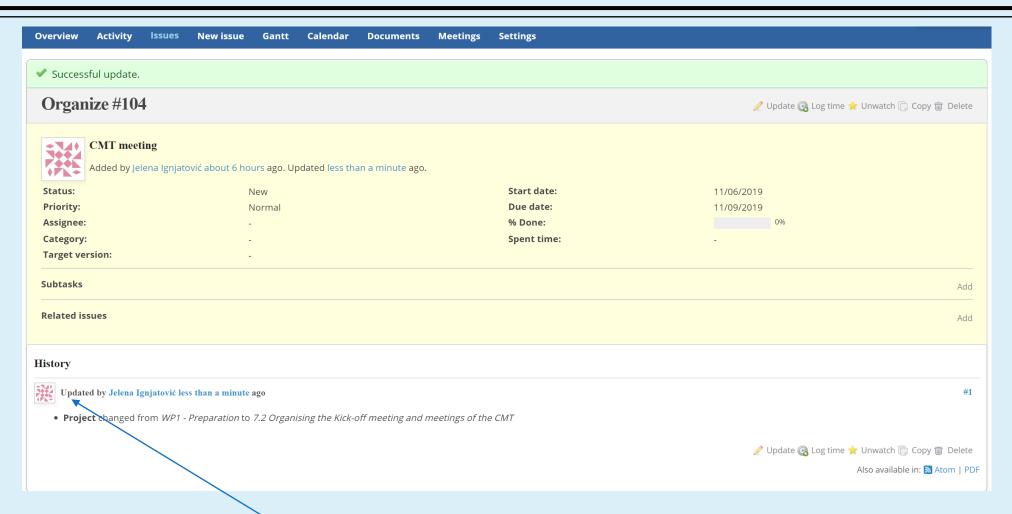

# <u>Issue - main window</u> with latest data (status + priority + descriptions + uploaded files etc.)

#### Issue - main window

#### <u>Issue</u> - <u>main window</u>

### <u>Issue</u> - <u>main window</u>

|                                                      | New                   | ▼     | Parent task    |                 |                   |
|------------------------------------------------------|-----------------------|-------|----------------|-----------------|-------------------|
| Priority *                                           | Normal                | ▼     | Start date     | 2019-11-06      |                   |
| Assignee                                             |                       | ▼     | Due date       | 2019-11-09      |                   |
|                                                      |                       |       | Estimated time |                 |                   |
|                                                      |                       |       |                |                 |                   |
|                                                      |                       |       | % Done         | 0 % ▼           |                   |
| og time                                              |                       |       |                |                 |                   |
| Spent time                                           | Hours                 |       | Activity       | Please select ▼ |                   |
| Comment                                              |                       |       |                |                 |                   |
|                                                      |                       |       |                |                 |                   |
| Votes                                                |                       |       |                |                 |                   |
| В І <u>U</u> <del>S</del> С ні і                     | H2 H3 := != := := pre |       |                |                 | Text formatting   |
|                                                      |                       |       |                |                 | e rext formatting |
|                                                      | 3- 3-                 | (686) |                |                 | • Text formatting |
| □ Private notes                                      |                       | (688) |                |                 | • Text formatting |
| □ Private notes                                      |                       | (688) |                |                 | Text formatting   |
| ■ Private notes<br>Files                             | Optional description  |       | <b>=</b>       |                 | Text formatting   |
|                                                      | Optional descriptio   |       |                |                 | Text formatting   |
| Private notes<br>Files<br>Choose File No file chosen | Optional descriptio   |       |                |                 | Text formatting   |

#### Issue - main window

<u>Issue updates History</u> with all important steps have been taken during issue update