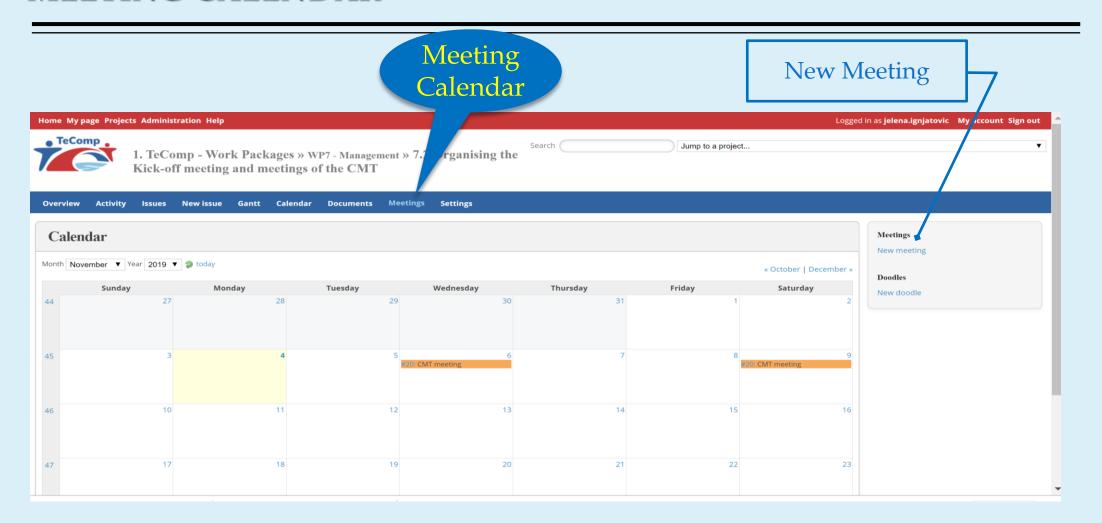

#### **MEETINGS**

- Schedule new Meeting
- Start new Doodle (simplifies the process of scheduling events, meetings, appointments)
- E-mail notification of New Meetings and New Doodles

#### **MEETING**

| New meeting |                                                                             |                                                                                                                               |                                                                                                                                                |                                                                  |                                                                                         |  |
|-------------|-----------------------------------------------------------------------------|-------------------------------------------------------------------------------------------------------------------------------|------------------------------------------------------------------------------------------------------------------------------------------------|------------------------------------------------------------------|-----------------------------------------------------------------------------------------|--|
| Start *     | Use the conference room dedicated to to 2019-11-04                          | Time zone: (GMT+01:00) Belgrade                                                                                               |                                                                                                                                                |                                                                  |                                                                                         |  |
|             | Choose File No file chosen  • Add another file (Maximum size: 29.3 MB)      | Optional description                                                                                                          | ₩                                                                                                                                              |                                                                  |                                                                                         |  |
| all none    | Andreja Tepavčević Ivana Micić Luiz Seiti Romana Schubertova Vladimir Janis | <ul><li>Annelies Vanderbeke</li><li>Ivana Radojevic</li><li>Martin Valcke</li><li>Romeo Mano</li><li>Zorana Lužanin</li></ul> | <ul> <li>□ Antonio Moreno Verdejo</li> <li>□ Laura Muniz-Rodriguez</li> <li>□ María C. Cañadas Santiago</li> <li>□ Siniša Đurašević</li> </ul> | Ardian Cerava Lorenc Ekonomi Nebojša Jasnić Slađana Dimitrijević | ☐ Irina Perfilieva<br>☐ Luis Rodríguez Muñiz<br>☐ Petra Murinova<br>☐ Srećko Trifunović |  |